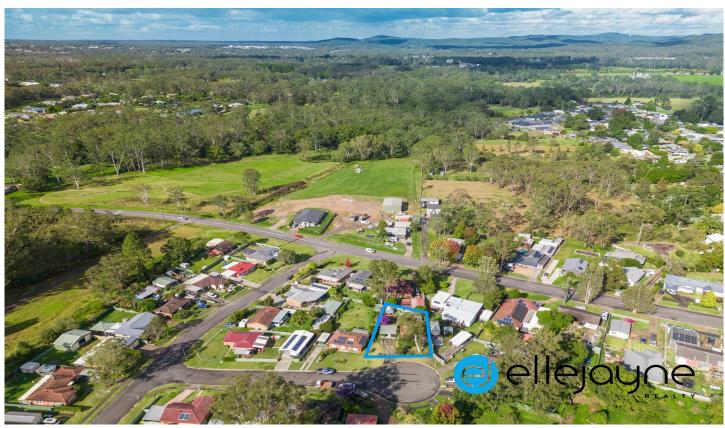

## 6 Eldorado Close Cooranbong NSW

Set on a nice 604m2 block in a peaceful part of Cooranbong adjacent to a modern estate, with beautiful walking tracks close by, the property has been nicely refurbished.

Features include but are not limited to: