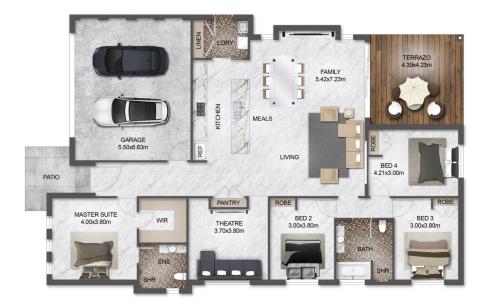

macquarie-west/bonnells-bay/residential/ho

use/7566071

Ben Wrigley 1300 322 366

Jayse Russo (02) 4973 2775

FLOOR PLAN

This floor plan including furniture, fixture measurements and dimensions are approximate and for illustrative purposes only. BoxBrownie.com gives no guarantee, warranty or representation as to the accuracy and layout. All enquiries must be directed to the agent, vendor or party representing this floor plan.