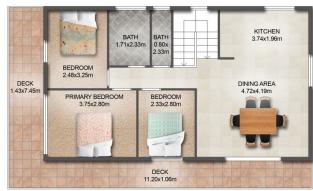

**Price**: \$710,000

View: https://www.ellejayne.com.au/sale/nsw/lake-mac

quarie-west/yarrawonga-park/residential/house/7

632588

Ben Wrigley 1300 322 366

Jayse Russo (02) 4973 2775

FIRST FLOOR PLAN

This floor plan including furniture, fixture measurements and dimensions are approximate and for illustrative purposes only.

BoxBrownie.com gives no guarantee, warranty or representation as to the accuracy and layout.

All enquiries must be directed to the agent, vendor or party representing this floor plan.

78 Yarrawonga Park Road Yarrawonga