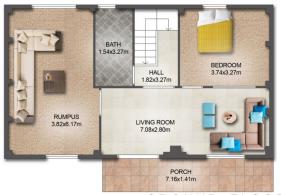

**Price**: \$710,000

View: https://www.ellejayne.com.au/sale/nsw/lake-mac

quarie-west/yarrawonga-park/residential/house/7

632588

Ben Wrigley 1300 322 366

Jayse Russo (02) 4973 2775

FIRST FLOOR PLAN

This floor plan including furniture, fixture measurements and dimensions are approximate and for illustrative purposes only.

BoxBrownie.com gives no guarantee, warranty or representation as to the accuracy and layout.

All enquiries must be directed to the agent, vendor or party representing this floor plan.

78 Yarrawonga Park Road Yarrawonga