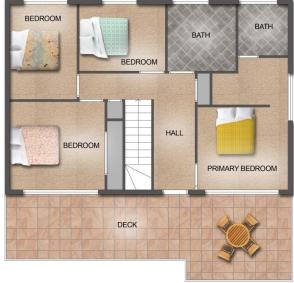

macquarie-west/yarrawonga-park/residentia

I/house/7656607

Jayse Russo (02) 4973 2775

Ben Wrigley 1300 322 366

GROUND FLOOR

FIRST FLOOR

This floor plan including furniture, fixture measurements and dimensions are approximate and for illustrative purposes only. BoxBrownie.com gives no guarantee, warranty or representation as to the accuracy and layout. All enquiries must be directed to the agent, vendor or party representing this floor plan.