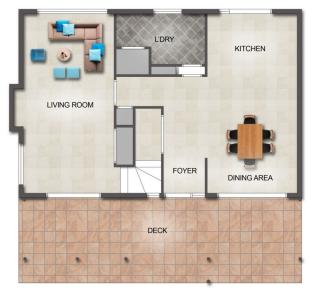

macquarie-west/yarrawonga-park/residentia

I/house/7656607

Jayse Russo (02) 4973 2775

Ben Wrigley 1300 322 366

GROUND FLOOR

FIRST FLOOR

This floor plan including furniture, fixture measurements and dimensions are approximate and for illustrative purposes only. BoxBrownie.com gives no guarantee, warranty or representation as to the accuracy and layout. All enquiries must be directed to the agent, vendor or party representing this floor plan.