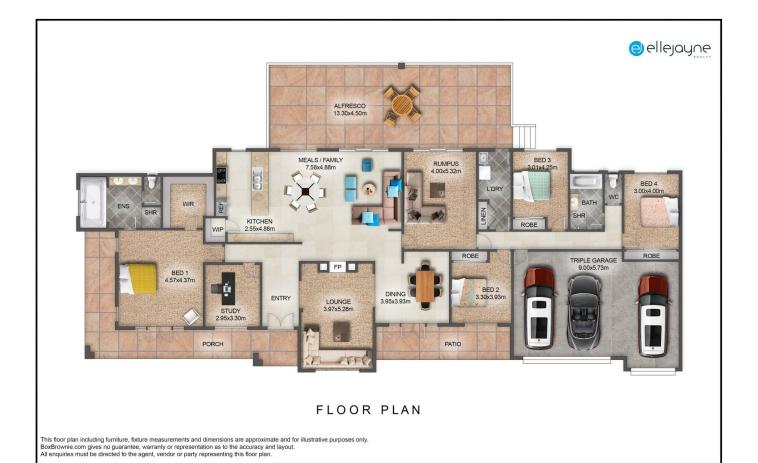

## 6 Greendale Drive Cooranbong NSW

\* Private inspections strictly by appointment only. Please contact Ben Wrigley on 0409 652 160 for more information and/or to book your private inspection.

Brilliantly positioned amongst other fine homes in the exclusive Hampton Ridge Estate, this indulgent steel-framed home is offered to the market for the first time since being built in 2008.

Set on a quality 1,600m2 block in a quiet part of a peaceful estate, your dream home has jaw-dropping 180-degree views over manicured grounds, a healthy dam and quality bushland with not a single house within view.

Forget the uncertainty of building and move straight into this home with everything you've ever wanted and more!

4 🕒 2 📛 3 🖨

Price : \$ 1,585,000 Land Size : 1600 sqm

View : https://www.ellejayne.com.au/sale/nsw/lakemacquarie-west/cooranbong/residential/hou