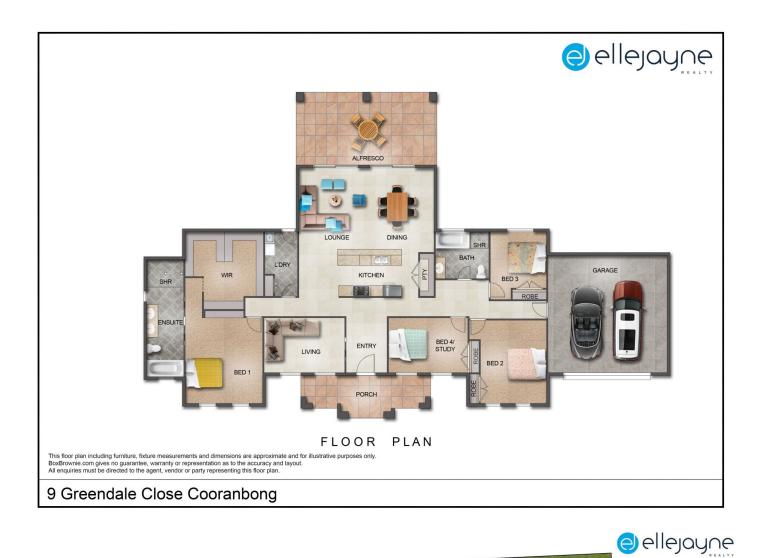

Features include, but are not limited to:

? Four large and modern bedrooms, all appointed with built-in robes, ceiling fans, plantation shutters and air-conditioning. Master featuring a huge and luxurious ensuite with free standing bath, double sinks, spacious shower and floor to ceiling tiles, large walk-in robe/dressing room and plantation shutters.