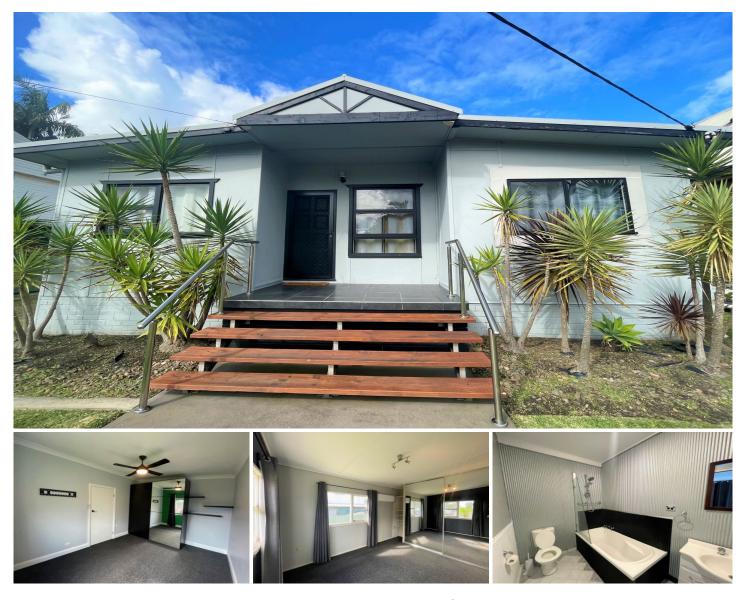

## 23 Nirringa Rd Summerland Point NSW

This fantastic property is suited to both friends and family and offers ample space for all.

## Features include:

- Huge 7x7m double lock-up garage with electricity connected.

- Kitchen complete with gas stove, oven and plenty of storage.

- Three bedrooms all with built-in robes.
- Large under-covered outside decking area
- Generous laundry with additional toilet
- 2 x reverse-cycle air-conditioners
- 10 Solor panels to reduce to cost of living
- Electric hot water system