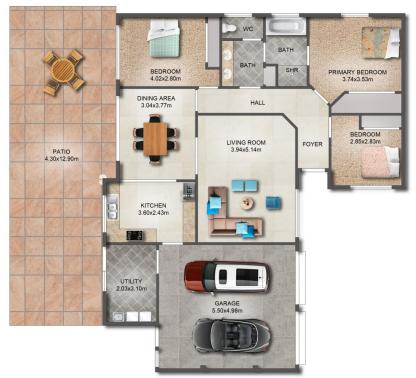

Sure to be sought-after by first homebuyers and astute investors, this property is unlikely to last long with the following features:

- ? Three bedrooms, master with large built-in robe, ceiling fans and two-way ensuite.
- additional ? Formal loungeroom with open plan kitchen/dining area
- ? Expansive outdoor entertaining area within a fully fenced yard.
- ? Large double garage with convenient internal house access.

FLOOR PLAN

This floor plan including furniture, fixture measurements and dimensions are approximate and for illustrative purposes only. BoxBrownie.com gives no guarantee, warranty or representation as to the accuracy and layout. All enquiries must be directed to the agent, vendor or party representing this floor plan.