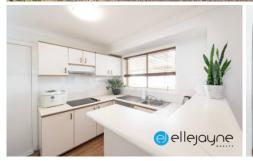

Sure to be sought-after by first homebuyers and astute investors, this property is unlikely to last long with the following features:

- ? Three bedrooms, master with large built-in robe, ceiling fans and two-way ensuite.
- additional ? Formal loungeroom with open plan kitchen/dining area
- ? Expansive outdoor entertaining area within a fully fenced yard.
- ? Large double garage with convenient internal house access.