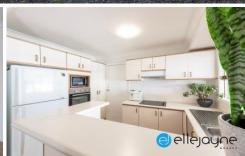

Sure to be sought-after by first homebuyers and astute investors, this property is unlikely to last long with the following features:

- ? Three bedrooms, master with large built-in robe, ceiling fans and two-way ensuite.
- additional ? Formal loungeroom with open plan kitchen/dining area
- ? Expansive outdoor entertaining area within a fully fenced yard.
- ? Large double garage with convenient internal house access.