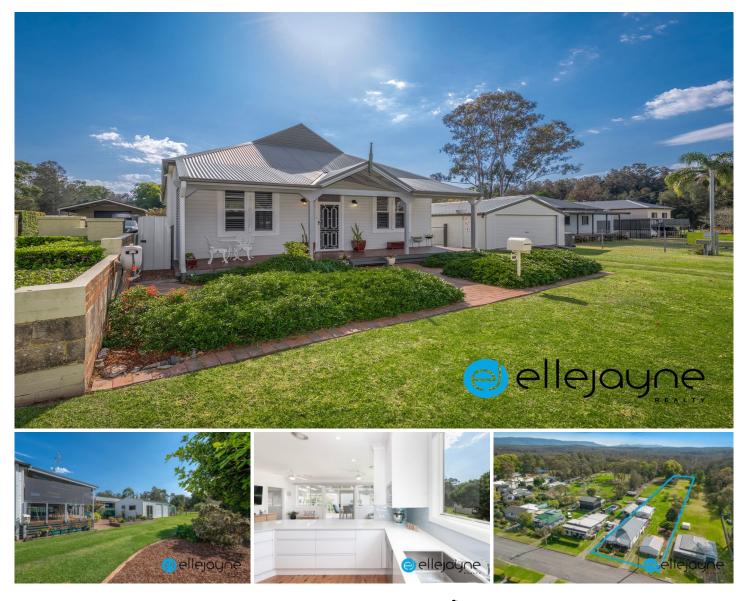

## 15 Coorumbung Road Dora Creek NSW

Set on an elevated and completely useable parcel of land, you'll instantly feel at home on your very own boutique acreage at 15 Coorumbung Road, Dora Creek.

The split-level home embodies style with a complete renovation capturing a country vibe with huge bedrooms, multiple living areas, modern kitchen and 3.2m ceilings.

Having provided lifelong memories for the current owners and their family, they are now providing you with the chance to give your family the lifestyle they deserve! Quality acreages in and around the area are a rare offering and this property will be hugely sought-after.

Features include:

? Three huge and stylish bedrooms with 3.2m ceilings, all

3 🖿 2 📛 4 🚘

| Price     | :\$1,180,00 |
|-----------|-------------|
| Land Size | : 4063 sam  |

0

: https://www.ellejayne.com.au/sale/nsw/lakemacquarie-west/dora-creek/residential/hous e/7728695