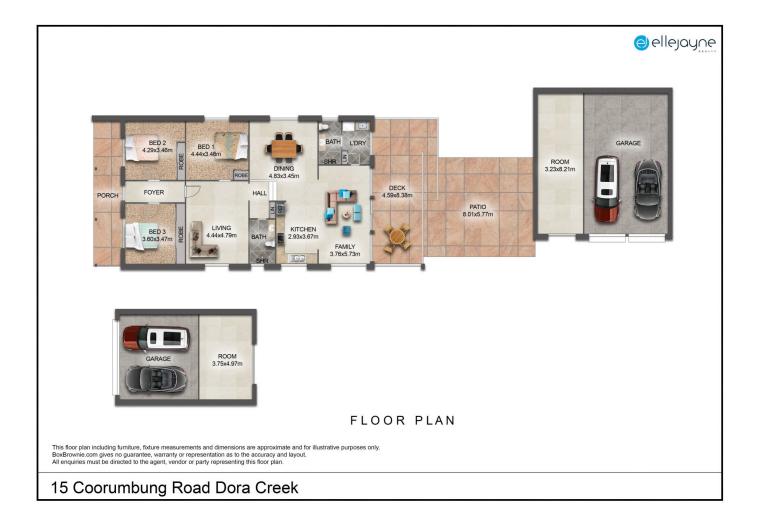

## 15 Coorumbung Road Dora Creek NSW

Set on an elevated and completely useable parcel of land, you'll instantly feel at home on your very own boutique acreage at 15 Coorumbung Road, Dora Creek.

The split-level home embodies style with a complete renovation capturing a country vibe with huge bedrooms, multiple living areas, modern kitchen and 3.2m ceilings.

Features include:

? Three huge and stylish bedrooms with 3.2m ceilings, all

3 🖿 2 📛 4 🚘

| Price     | :\$1,180,00 |
|-----------|-------------|
| Land Size | : 4063 sam  |

0

: https://www.ellejayne.com.au/sale/nsw/lakemacquarie-west/dora-creek/residential/hous e/7728695