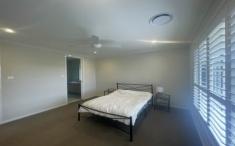

## **Property Features:**

- ? Main bedroom with spacious walk-in robe and ensuite.
- ? 3 bedroom with built-in-robes and ceiling fans
- ? Chefs kitchen with butler \$#39;s pantry
- ? Media room/loungeroom
- ? Large living/dining area with breakfast bar
- ? 3 zone ducted air-conditioning to keep you cool in summer and warm in winter.
- ? Gas point within the living area for gas heating on cold winter nights.
- ? Double garage with Epoxy painted garage floor.