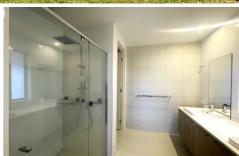

## **Property Features:**

- ? Main bedroom with spacious walk-in robe and ensuite.
- ? 3 bedroom with built-in-robes and ceiling fans
- ? Chefs kitchen with butler \$#39;s pantry
- ? Media room/loungeroom
- ? Large living/dining area with breakfast bar
- ? 3 zone ducted air-conditioning to keep you cool in summer and warm in winter.
- ? Gas point within the living area for gas heating on cold winter nights.
- ? Double garage with Epoxy painted garage floor.