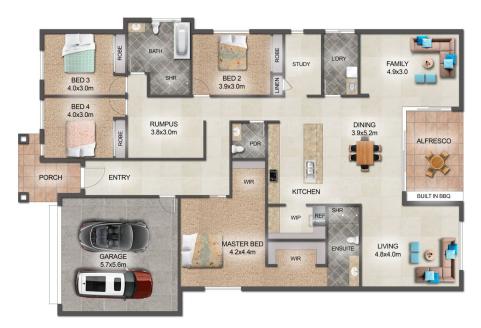

View: https://www.ellejayne.com.au/sale/nsw/lake-

macquarie-west/cooranbong/residential/hou

se/7748922

Ben Wrigley 1300 322 366

Kaine Robinson 0401199636

FLOOR PLAN

This floor plan including furniture, fixture measurements and dimensions are approximate and for illustrative purposes only. BoxBrownie.com gives no guarantee, warranty or representation as to the accuracy and layout. All enquiries must be directed to the agent, vendor or party representing this floor plan.