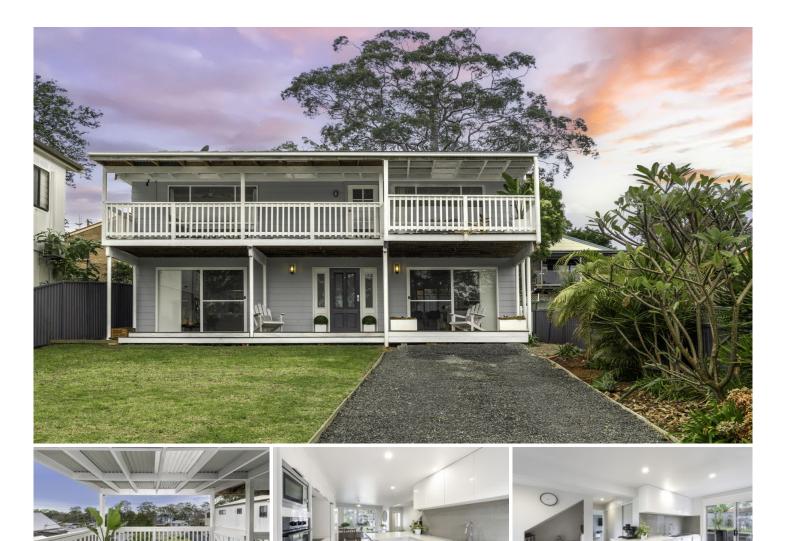

## 45 Yoorala Road Yarrawonga Park NSW

Welcome to 45 Yoorala Road, Yarrawonga Park where a low maintenance and tastefully renovated home awaits.

Positioned perfectly with a fully-fenced 506m2 block, offering water views of Lake Macquarie. Nestled within the highly sought-after cul-de-sac on Yoorala Road.

Conveniently situated a mere 100 metres from Lake Macquarie's shores, this property offers easy access to local bush trails, numerous boat ramps on the beautiful Morisset Peninsula, and a quick drive or walk to Bonnells Bay Shopping Centre. (Coles, Australia Post, pharmacy, butcher, restaurants and takeaways)