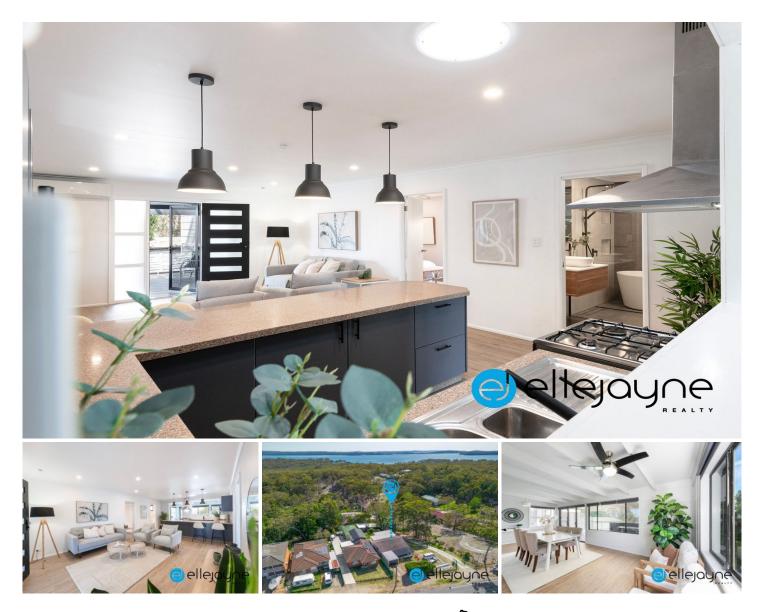

## 45 Fishery Point Road Mirrabooka NSW

SOLD BY SALLY WRIGLEY FROM ELLEJAYNE REALTY FOR \$775,000! CALL 0498533490 IF YOU'RE THINKING OF SELLING TODAY AS WE HAVE BUYERS STILL LOOKING LOCALLY!

4 🛤 2 🏪 1 🚘

| Price     | :\$775,000 |
|-----------|------------|
| Land Size | • 607 agm  |

Land Size View

: 607 sqm

: https://www.ellejayne.com.au/sale/nsw/lakemacquarie-west/mirrabooka/residential/hous e/7751870

Sally Wrigley (02) 4973 2775