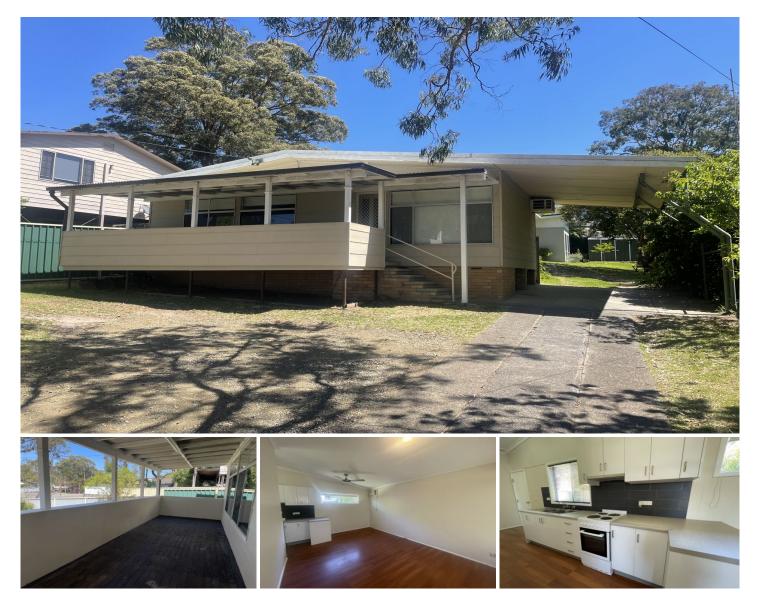

## 71 Winbin Cr Gwandalan NSW

This low maintenance two bedroom home boasts location and views of the stunning Lake Macquarie.

## Features:

Freshly painted 2 bedroom home with a built ins A fabulous verandah to capture the water views Reverse cycle air conditioning to keep you cool on those summer nights. Fully fenced in backyard Fully equipped kitchen for all your cooking needs.