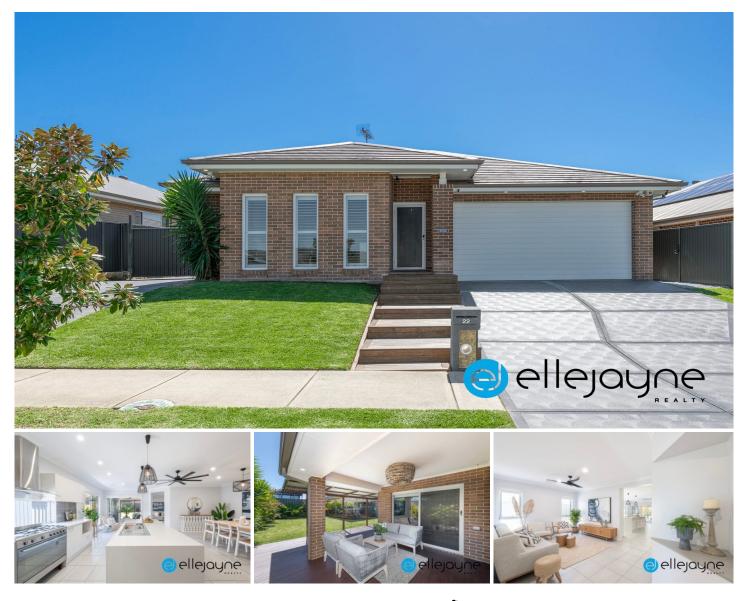

## 22 McMahon Avenue Cooranbong NSW

Located in the master planned Watagan Park Estate, this home provides a practical and stylish home for the modern family with an eye for style.

Combining a beautiful and modern home with the practicality of dual driveways, concreted side access, genuine study space and nice, big outdoor pavilion-style entertaining area with outdoor spa and glass balustrades, this home presents a timeless option for all buyers.

Features include, but are not limited to:

? Four modern bedrooms, all appointed with built-in robes, ducted air-conditioning, ceiling fans. Master featuring a modern ensuite, walk-in robe and plantation shutters.

? Stylish kitchen with plenty of bench space and stone