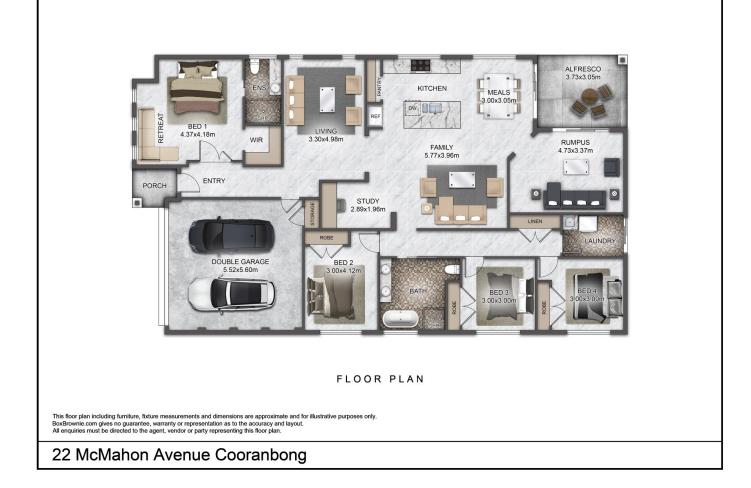

## 22 McMahon Avenue Cooranbong NSW

Located in the master planned Watagan Park Estate, this home provides a practical and stylish home for the modern family with an eye for style.

Combining a beautiful and modern home with the practicality of dual driveways, concreted side access, genuine study space and nice, big outdoor pavilion-style entertaining area with outdoor spa and glass balustrades, this home presents a timeless option for all buyers.

Features include, but are not limited to:

? Four modern bedrooms, all appointed with built-in robes, ducted air-conditioning, ceiling fans. Master featuring a modern ensuite, walk-in robe and plantation shutters.

## 4 🛤 2 🚰 2 🖨

| Price     | :\$970,000    |
|-----------|---------------|
| Land Size | : 608 sqm     |
| View      | : https://www |

: https://www.ellejayne.com.au/sale/nsw/lakemacquarie-west/cooranbong/residential/hou