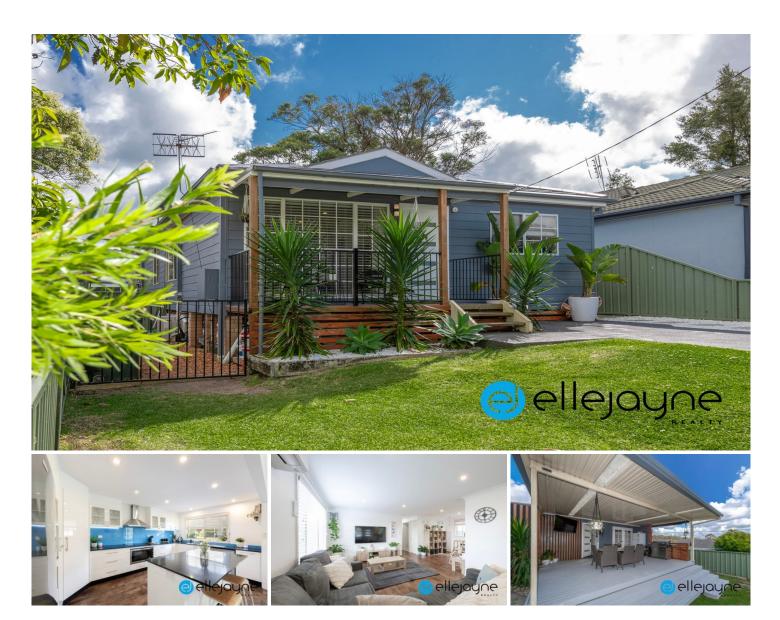

## 9 Harbord Street Bonnells Bay NSW

Perfectly positioned in the beautiful lakeside suburb of Bonnells Bay sits the ideal opportunity for those looking to purchase their first home, to invest or for retirees looking to downsize

This property features;

? Three bedrooms, master with built in robes

? Grand gourmet kitchen with ample cupboard space stone bench tops & quality stainless steel appliances

? Three way bathroom

? Back deck providing a fantastic space for entertaining all year round

? Level low maintenance yard

A five-minute walk to the Bay Shopping Centre, a 10 minute walk to Pendlebury Park on beautiful Lake

| 3 🎮 | 1 | 1 | (H) |
|-----|---|---|-----|
|     |   |   |     |

| Price    | : \$ 632,000 |
|----------|--------------|
| and Size | • 400 sam    |