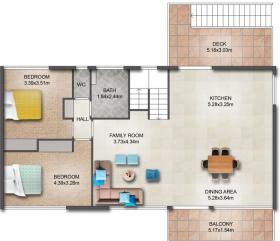

FLOOR 1 FLOOR 2

This floor plan including furniture, fixture measurements and dimensions are approximate and for illustrative purposes only. BoxBrownie.com gives no guarantee, warranty or representation as to the accuracy and layout. All enquiries must be directed to the agent, vendor or party representing this floor plan.