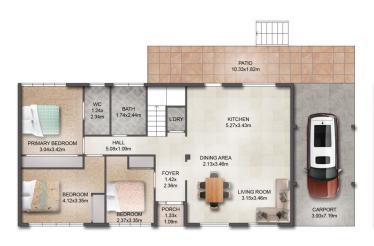

FLOOR 1 FLOOR 2

This floor plan including furniture, fixture measurements and dimensions are approximate and for illustrative purposes only. BoxBrownie.com gives no guarantee, warranty or representation as to the accuracy and layout. All enquiries must be directed to the agent, vendor or party representing this floor plan.