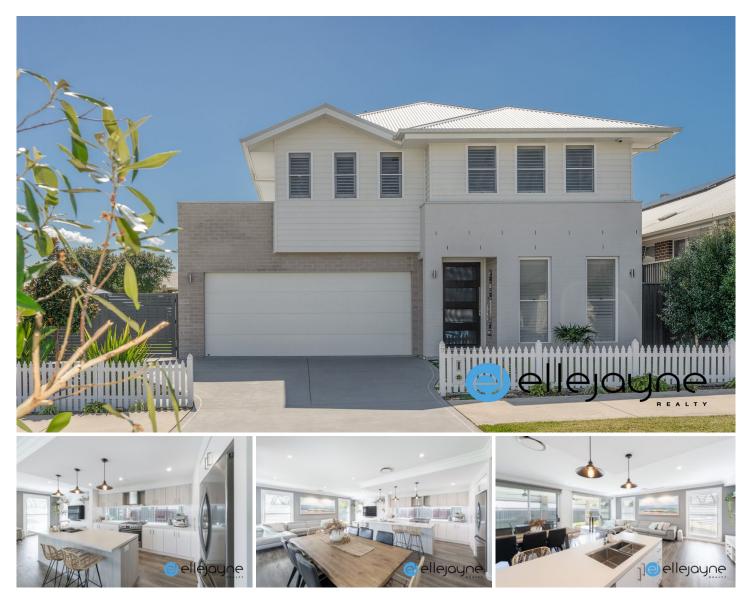

## 17 Sorrento Way Hamlyn Terrace NSW

If you're after a spacious family home, you'll love this home.

The property includes open plan living with quality inclusions;

- ? Five spacious bedrooms with built-ins in each room
- ? Large master bedroom with ensuite and built-in robe
- ? Ducted air-con throughout the home
- ? Stylish open plan kitchen/living area looking out onto the alfresco entertaining area
- ? Large open plan living upstairs with loungeroom
- ? Powder room
- ? Double garage
- ? Low maintenance yard.

## 5 🛤 3 🚔 2 🖨

View : https://www.ellejayne.com.au/lease/nsw/central-c oast-region/hamlyn-terrace/residential/house/780 6246