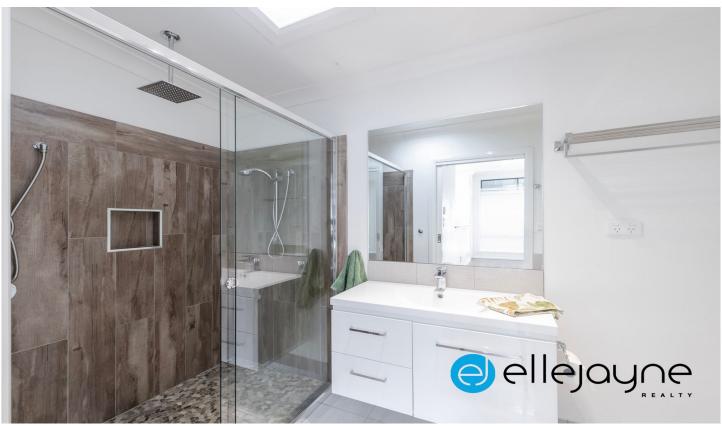

## Features include:

- 186m2 warehouse space with 14m2 office/reception area
- 87m2 mezzanine level with two rooms, immaculate kitchen and bathroom.
- 4.3m x 5m roller door (approx.)
- Single-phase and three-phase power
- Concrete panel / steel clad construction
- Data points and phone lines
- Office security gate and bollards
- Zoned B7 Business Park