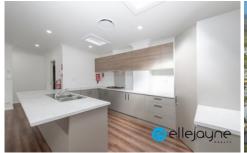

## Features include:

- 186m2 warehouse space with 14m2 office/reception area
- 87m2 mezzanine level with two rooms, immaculate kitchen and bathroom.
- 4.3m x 5m roller door (approx.)
- Single-phase and three-phase power
- Concrete panel / steel clad construction
- Data points and phone lines
- Office security gate and bollards
- Zoned B7 Business Park