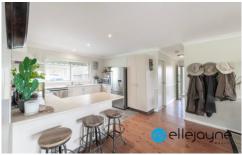

## 278 Heaton Road Quorrobolong NSW

? Main Dwelling & Studio - three-bedrooms, Master bedroom with office nook, ceiling fan, access to balcony and magnificent views.

? Detached triple shed with attached carport (approx. 6m x 9m), complete with lighting and power - perfect for the caravan, trailers, or boat.