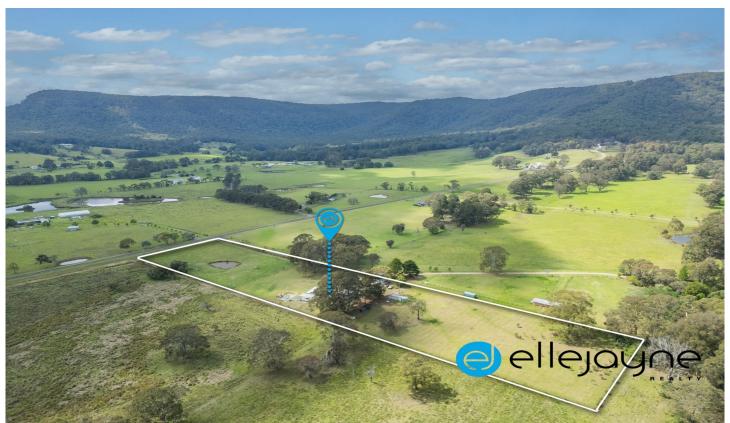

## 278 Heaton Road Quorrobolong NSW

? Main Dwelling & Studio - three-bedrooms, Master bedroom with office nook, ceiling fan, access to balcony and magnificent views.

? Detached triple shed with attached carport (approx. 6m x 9m), complete with lighting and power - perfect for the caravan, trailers, or boat.

? Level and completely useable two hectares of fertile land with post and wire fencing, two gated paddocks with quality dam, easy access to every inch of the property.

? A quality timber deck alfresco area overlooking your land, all the way to the majestic Watagan Mountains.

Rental Appraisal: Available upon request from the Ellejayne Property Management and Investor Club

3 📭 2 🔓 6 🗬

**Price** : \$ 1,200,000 Land Size: 5 Acres

View : https://www.ellejayne.com.au/sale/nsw/hunt