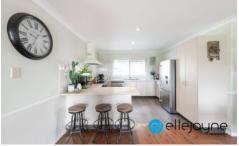

## 278 Heaton Road Quorrobolong NSW

? Main Dwelling & Studio - three-bedrooms, Master bedroom with office nook, ceiling fan, access to balcony and magnificent views.

? Detached triple shed with attached carport (approx. 6m x 9m), complete with lighting and power - perfect for the caravan, trailers, or boat.