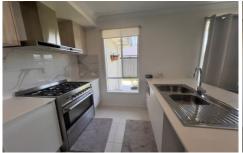

## Features include;

- ? Four bedrooms, all appointed with built-in robes
- ? Open plan kitchen with open plan living/dining area
- ? Living area leads out onto patio and lawn
- ? Internal access from garage