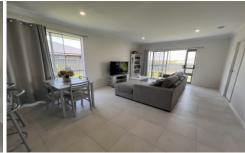

## Features include;

- ? Four bedrooms, all appointed with built-in robes
- ? Open plan kitchen with open plan living/dining area
- ? Living area leads out onto patio and lawn
- ? Internal access from garage