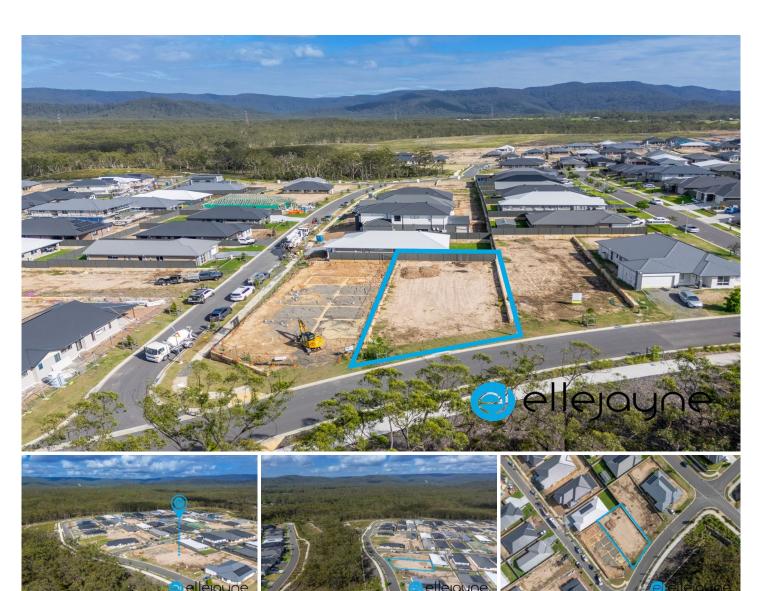

## 62 Maguire Drive Cooranbong NSW

Situated on a level 609m2 block within the master-planned Watagan Park Estate, this quality block offers an opportunity for those seeking to build their dream home in a peaceful suburb only minutes to the M1 Motorway.

Featuring a 20m (approx) frontage and only a 500m walk to the Watagan Park community park, this block offers a modern and peaceful vibe with plenty of potential.

Zoning: R2 (Low-Density Residential)

The convenience of being close to local shops (Woolworths and town centre planned for Watagan Park Estate), schools (public and private), Avondale University and the M1 Motorway make it appealing to all buyers seeking a central location between Sydney and Newcastle.

Land Size: 609 sqm

View: https://www.ellejayne.com.au/sale/nsw/lake-

macquarie-west/cooranbong/residential/land

/7860324

Ben Wrigley 1300 322 366

Kaine Robinson 0401199636