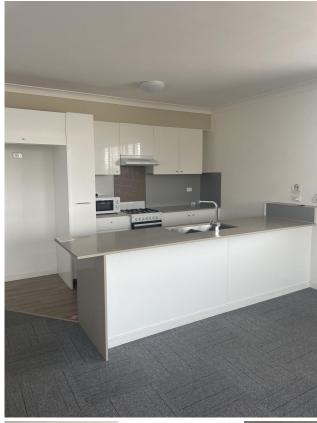

The kitchen is well equipped with plenty of cupboards, the open plan living and dining area has split system (reverse cycle) air conditioner and opens to covered outdoor verandah.

Both bedrooms are well sized and feature built-in wardrobes which open out onto the balcony.