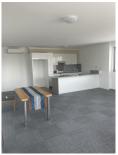

The kitchen is well equipped with plenty of cupboards, the open plan living and dining area has split system (reverse cycle) air conditioner and opens to covered outdoor verandah.

Both bedrooms are well sized and feature built-in wardrobes which open out onto the balcony.