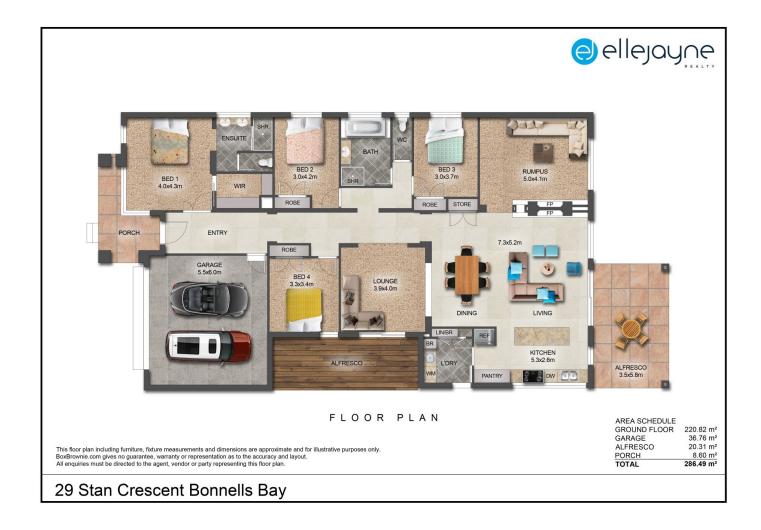

## 29 Stan Crescent Bonnells Bay NSW

The epitome of modern style, this 2017-built Rawson home was designed for luxurious yet practical single level living on a nice big 882m2 block in the Aquilo Estate, Bonnells Bay.

Features include, but are not limited to:

? Four modern and oversized bedrooms, all appointed with built-in robes, air-conditioning, ceiling fans and stylish

| 4 | <b>!</b> | 2 |  | 4 | R |
|---|----------|---|--|---|---|
|---|----------|---|--|---|---|