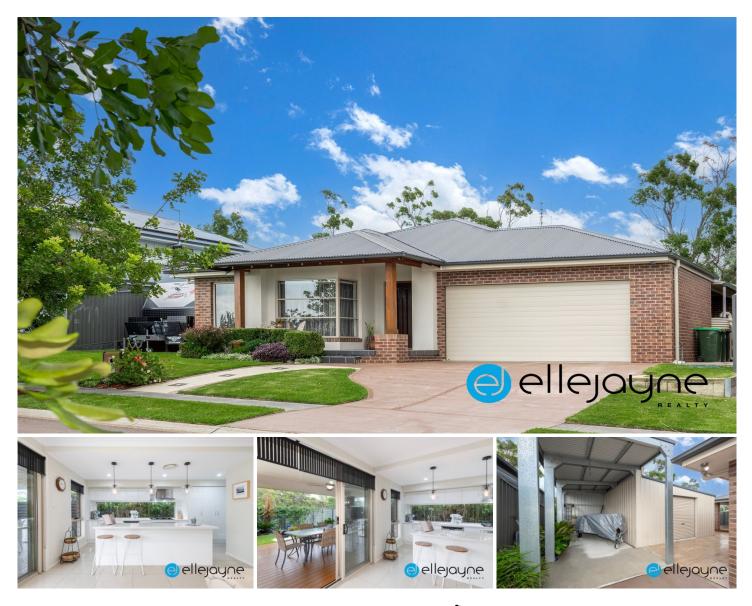

## 29 Stan Crescent Bonnells Bay NSW

The epitome of modern style, this 2017-built Rawson home was designed for luxurious yet practical single level living on a nice big 882m2 block in the Aquilo Estate, Bonnells Bay.

Complimenting the spacious floorplan and designer finishes is the outstanding shed with built-in workshop and attached raised carport, perfect for caravans, boats or the project car.

Impress your neighbours, family and friends with a street appeal that is only exceeded by the elegance within.

Features include, but are not limited to:

? Four modern and oversized bedrooms, all appointed with built-in robes, air-conditioning, ceiling fans and stylish

| 4 | <b>!</b> | 2 |  | 4 | R |
|---|----------|---|--|---|---|
|---|----------|---|--|---|---|