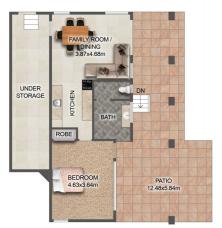

ishing or a myriad of water sports that Lake Macquarie is renowned for, the lakeside lifestyle this property provides will ensure it is highly sought-after.

Downstairs of this special property is a separately wired,

3 📮 3 🔓 2 🖨

**Price** : \$ 1,525,000 **Land Size** : 1062 sqm

View: https://www.ellejayne.com.au/sale/nsw/lake-

macquarie-west/mirrabooka/residential/hous

e/7894644



Sally Wrigley (02) 4973 2775



Ben Wrigley 1300 322 366





## SITE PLAN



## GROUND FLOOR PLAN

This floor plan including furniture, fixture measurements and dimensions are approximate and for illustrative purposes only. BoxBrownie.com gives no guarantee, warranty or representation as to the accuracy and layout. All enquiries must be directed to the agent, vendor or party representing this floor plan.



FIRST FLOOR PLAN

191 Dandaraga Road, Mirrabooka