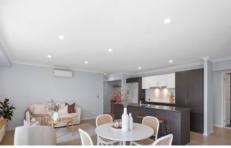

## Property features:

Modern galley style kitchen with island bench.
Open plan living and dining space.
Study nook and separate kids retreat or office space.
Master bedroom features ensuite and walk in robe, with Built in robes to remaining three bedrooms.
Inground swimming pool (maintenance included)
Covered outdoor entertaining area.