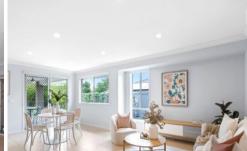

## Property features:

Modern galley style kitchen with island bench.
Open plan living and dining space.
Study nook and separate kids retreat or office space.
Master bedroom features ensuite and walk in robe, with Built in robes to remaining three bedrooms.
Inground swimming pool (maintenance included)
Covered outdoor entertaining area.