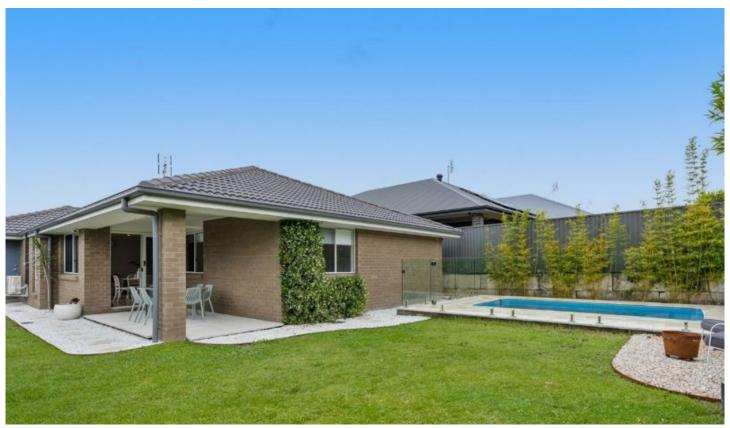

## Property features:

Modern galley style kitchen with island bench.
Open plan living and dining space.
Study nook and separate kids retreat or office space.
Master bedroom features ensuite and walk in robe, with Built in robes to remaining three bedrooms.
Inground swimming pool (maintenance included)
Covered outdoor entertaining area.