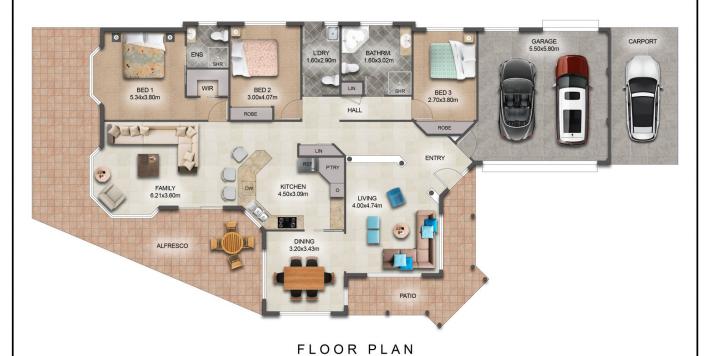

? Three oversized bedrooms, appointed with built-in robes,

3 📭 2 🔓 3 🗬

**Price** : \$ 1,550,000 **Land Size** : 755 sgm

View : https://www.ellejayne.com.au/sale/nsw/lake-macquarie-west/bonnells-bay/residential/ho

use/7913967

Sally Wrigley (02) 4973 2775

Ben Wrigley 1300 322 366

This floor plan including furniture, fixture measurements and dimensions are approximate and for illustrative purposes only. BoxBrownie.com gives no guarantee, warranty or representation as to the accuracy and layout. All enquiries must be directed to the agent, vendor or party representing this floor plan.