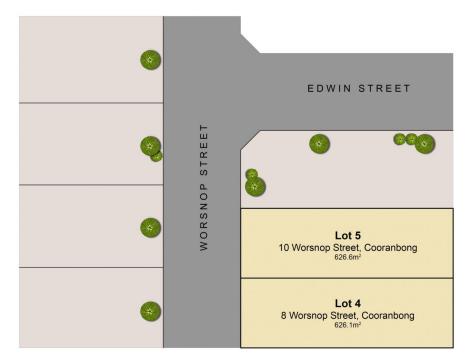

Forming part of a small and modern development, this block offers a peaceful vibe with plenty of potential.

Zoning: R2 (Low-Density Residential)

Land Size: 626.6 sqm

View: https://www.ellejayne.com.au/sale/nsw/lake-

macquarie-west/cooranbong/residential/land

/7919181

Ben Wrigley 1300 322 366

Kaine Robinson 0401199636

This site plan including measurements and dimensions are approximate and for illustrative purposes only. BoxBrownie.com gives no guarantee, warranty or representation as to the accuracy and layout. All enquiries must be directed to the agent, vendor or party representing the site plan.

## 8 & 10 Worsnop Street, Cooranbong