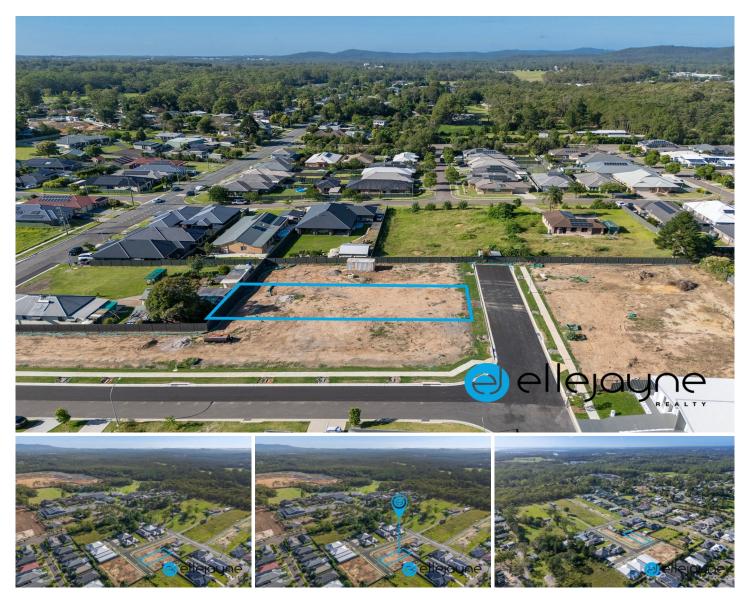

## 10 Worsnop Street Cooranbong NSw

Interested in building?

Due to be registered in March, here is your opportunity to build you dream home or take advantage of a very strong rental demand and build a dual-occupancy home - perfect for local university students seeking nearby accommodation.

Located a very short walk from Avondale School (K-12) and within walking distance to the soon-to-be built Cooranbong Town Centre (including Woolworths) and Avondale University, these blocks will be hotly contested.

Forming part of a small and modern development, this block offers a peaceful vibe with plenty of potential.

Zoning: R2 (Low-Density Residential)

Land Size: 626.6 sqm

View: https://www.ellejayne.com.au/sale/nsw/lake-