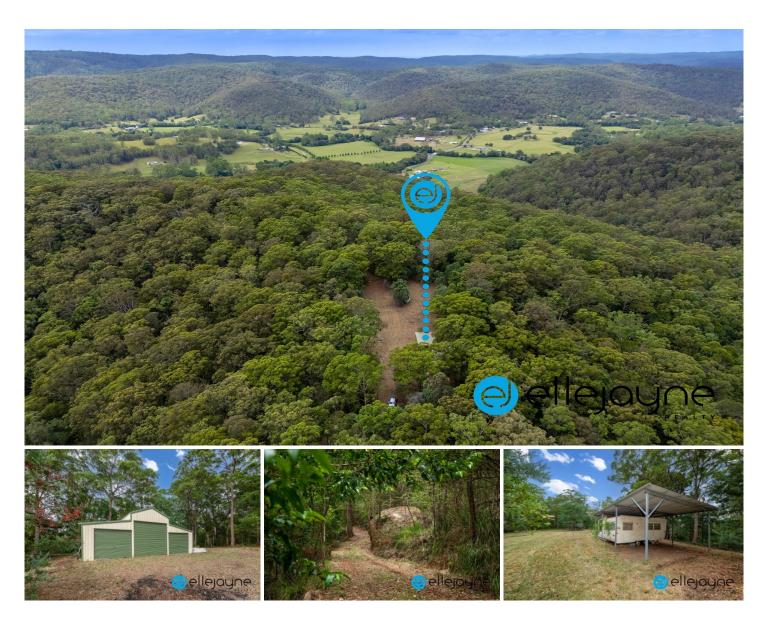

## 105 Priests Ridge Road Cedar Brush Creek NSW

- Private inspections available upon request. All inspections are to be in the direct company of an agent.

Escape to your own slice of paradise in the breathtaking Yarramalong Valley!

This incredible 100-acre secluded bush block boasts a perfect building entitlement, beckoning you to create your dream retreat. Whether you're a camping enthusiast, horseback rider, or simply seeking solace in nature, this is your ultimate destination.

Pack your horse float, load up the motorbike trailer, and fire up the BBQ as you embark on an adventure in Cedar Brush Creek. Picture-perfect landscapes and abundant wildlife await your discovery, with endless acres to explore by foot, bike, or horseback.