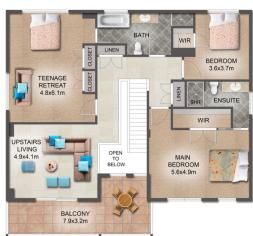

FIRST FLOOR PLAN

This floor plan including furniture, fixture measurements and dimensions are approximate and for illustrative purposes only. BoxBrownie.com gives no guarantee, warranty or representation as to the accuracy and layout. All enquiries must be directed to the agent, vendor or party representing this floor plan.