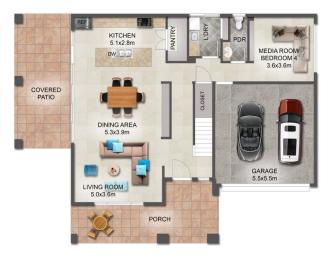

3 😕 2 📛 2 🖨

Price : \$ 1,380,000 Land Size : 3843 sqm

View : https://www.ellejayne.com.au/sale/nsw/lakemacquarie-west/sunshine/residential/house/

7931472

Ben Wrigley 1300 322 366

Kaine Robinson 0401199636

GROUND FLOOR PLAN