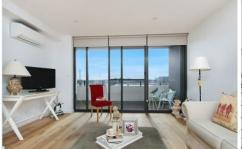

## 403/12 Bellevue Street Newcastle West NSW

'The Huxley' is a stylish complex defined by its sophisticated interiors, luminous northerly light and sweeping views across Newcastle Harbour and marina.

Positioned on the fourth floor, this bright open plan one bedroom apartment seamlessly connects via floor to ceiling glass doors to a sun-lit balcony.

Air-conditioned living domain with square set ceilings and LED downlights - Accented by a warm neutral palette and timber floors - 2-pac kitchen with Caesarstone benches and a full suite of Hafele appliances - Bathroom with floor-to ceiling tiles, frameless shower and wall-hung vanity.