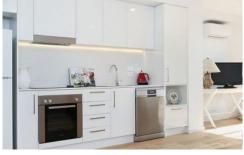

Air-conditioned living domain with square set ceilings and LED downlights - Accented by a warm neutral palette and timber floors - 2-pac kitchen with Caesarstone benches and a full suite of Hafele appliances - Bathroom with floor-to ceiling tiles, frameless shower and wall-hung vanity.