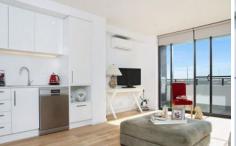

Air-conditioned living domain with square set ceilings and LED downlights - Accented by a warm neutral palette and timber floors - 2-pac kitchen with Caesarstone benches and a full suite of Hafele appliances - Bathroom with floor-to ceiling tiles, frameless shower and wall-hung vanity.