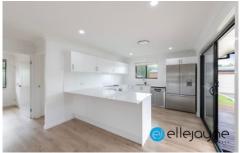

Features include but are not limited to:

- ? Three bedrooms complete with large built-in robes and ceiling fans. Master with modern ensuite and built-in robe.
- Spacious modern kitchen with rangehood, stone benchtops, soft-close drawers, plenty of storage and bench space, breakfast bar and convenient servery, centrally