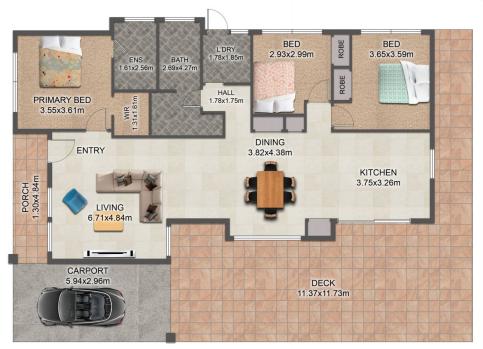

5 **4** 3 **4** 3 **4** 

**Price** : \$ 1,201,000 Land Size: 1011 sqm

View : https://www.ellejayne.com.au/sale/nsw/centr

al-coast-region/wyee/residential/house/7937

195

Jayse Russo (02) 4973 2775

FLOOR PLAN

This floor plan including furniture, fixture measurements and dimensions are approximate and for illustrative purposes only. BoxBrownie.com gives no guarantee, warranty or representation as to the accuracy and layout. All enquiries must be directed to the agent, vendor or party representing this floor plan.