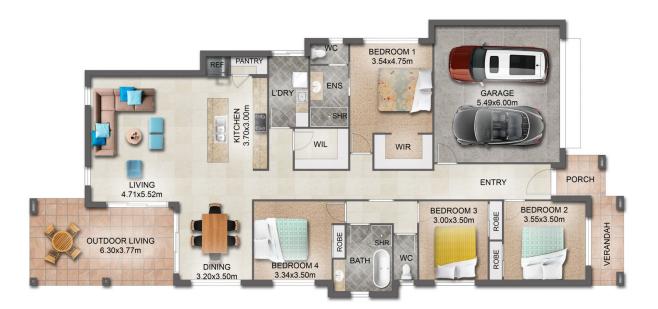

4 🚐 2 📛 2 🖨

Land Size: 630 sqm

View : https://www.ellejayne.com.au/sale/nsw/lake-

macquarie-west/cooranbong/residential/hou

se/7937380

Ben Wrigley 1300 322 366

Kaine Robinson 0401199636

FLOOR PLAN

This floor plan including furniture, fixture measurements and dimensions are approximate and for illustrative purposes only. BoxBrownie.com gives no guarantee, warranty or representation as to the accuracy and layout. All enquiries must be directed to the agent, vendor or party representing this floor plan.