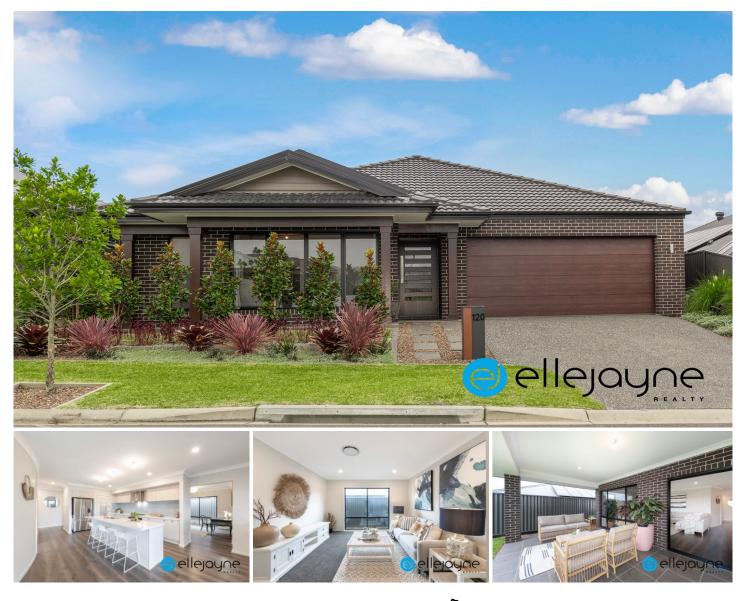

## **120 Carroll Circuit Cooranbong NSW**

\*\* Private Inspections available upon request by contacting Ben Wrigley on 0409 652 160 \*\*

Welcome to the sought-after Carroll Circuit with this five-bedroom stunner on one of the best streets in the master-planned Watagan Park Estate!

Featuring a very spacious floorplan that includes multiple living areas, four bedrooms with a flexible fifth bedroom, study or nursery and style throughout, this level home will be eagerly contested.

Come and join us at 'Natures Playground' in Watagan Park Estate.

Features include, but are not limited to:

| 5 🛤 2 📛 2 🛱 |
|-------------|
|-------------|

| Price     | :\$1,100,0 |
|-----------|------------|
| Land Size | : 604 sqm  |

- 0,000
- - : https://www.ellejayne.com.au/sale/nsw/lakemacquarie-west/cooranbong/residential/hou se/7939793