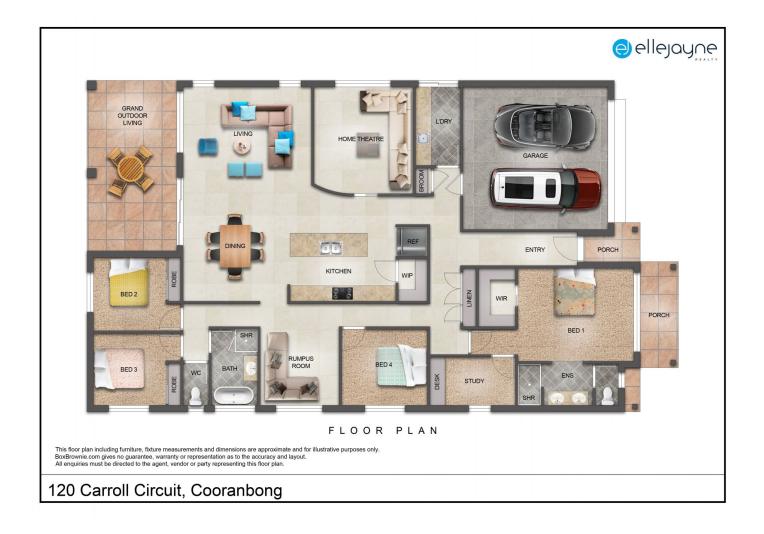

Featuring a very spacious floorplan that includes multiple living areas, four bedrooms with a flexible fifth bedroom, study or nursery and style throughout, this level home will be eagerly contested.

Come and join us at 'Natures Playground' in Watagan Park Estate.

Features include, but are not limited to:

| 5 🛤 2 📛 2 🛱 |
|-------------|
|-------------|

| Price     | :\$1,100,0 |
|-----------|------------|
| Land Size | : 604 sqm  |

- 0,000
- - : https://www.ellejayne.com.au/sale/nsw/lakemacquarie-west/cooranbong/residential/hou se/7939793