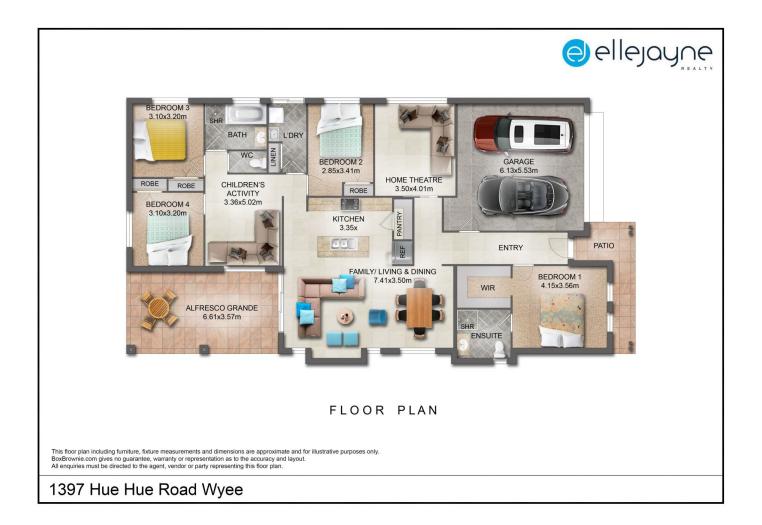

Features include, but are not limited to:

? Four modern bedrooms, all appointed with built-in robes and air-conditioning. Master featuring a huge and luxurious ensuite and large walk-in robe.

? Stylish open plan kitchen with beautiful design features, plenty of bench space with stone benchtops, breakfast bar,

## 4 🛤 2 📛 2 🖨

Land Size : 567 sqm

: https://www.ellejayne.com.au/sale/nsw/centr al-coast-region/wyee/residential/house/7945 896

View

Jayse Russo (02) 4973 2775