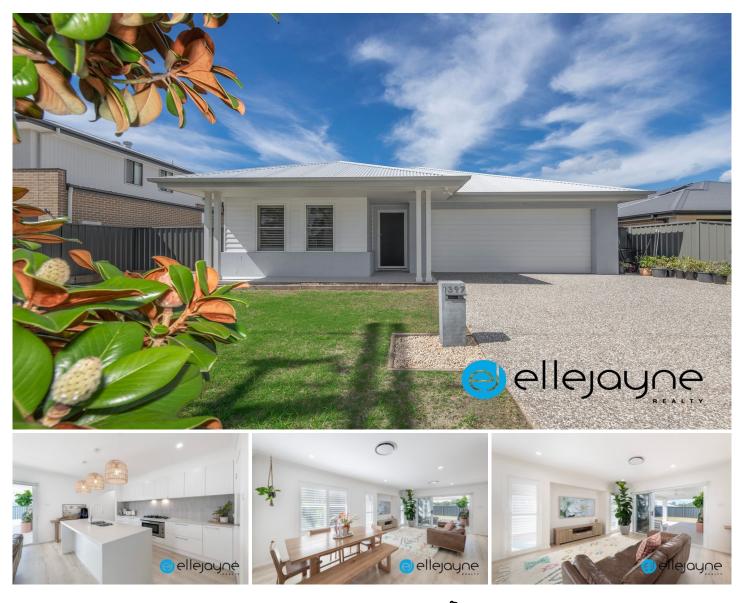

## 1397 Hue Hue Road Wyee NSW

Located in the sought-after Radcliffe Estate, this 2020-built, McDonald Jones home is one of the first homes completed in this part of a sensational estate.

With amazing bush views and surrounded by other brand-new homes, you can forget the uncertainty of building and move straight into this home with nothing to do.

Features include, but are not limited to:

? Four modern bedrooms, all appointed with built-in robes and air-conditioning. Master featuring a huge and luxurious ensuite and large walk-in robe.

? Stylish open plan kitchen with beautiful design features, plenty of bench space with stone benchtops, breakfast bar,

## 4 🛤 2 📛 2 🖨

Land Size : 567 sqm

: https://www.ellejayne.com.au/sale/nsw/centr al-coast-region/wyee/residential/house/7945 896

View

Jayse Russo (02) 4973 2775