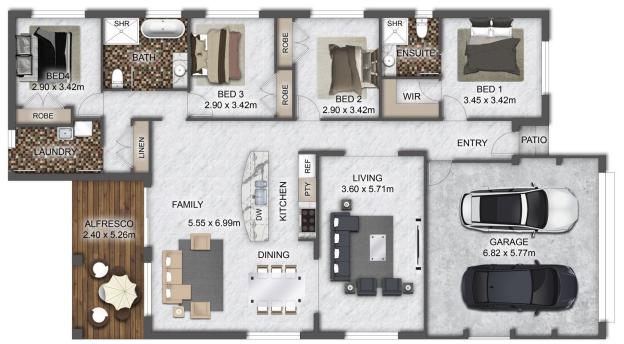

**Price** : \$ 695,000 **Land Size** : 450 sgm

View: https://www.ellejayne.com.au/sale/nsw/hunt

er-valley-lower/cliftleigh/residential/house/79

52124

Ben Wrigley 1300 322 366

Kaine Robinson 0401199636

FLOOR PLAN

This floor plan including furniture, fixture measurements and dimensions are approximate and for illustrative purposes only. BoxBrownie.com gives no guarantee, warranty or representation as to the accuracy and layout. All enquiries must be directed to the agent, vendor or party representing this floor plan.

LIVING GARAGE PATIO TOTAL 165.3 sqm 35.5 sqm 1.1 sqm 201.9 sqm

Ť

7 Moorebank Road Cliftleigh