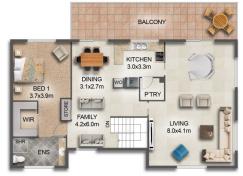

Inside, you'll find:

4 🚐 2 📛 3 🖨

Price : \$ 1,100,000 Land Size : 754 sqm

View : https://www.ellejayne.com.au/sale/nsw/lake-macquarie-west/bonnells-bay/residential/ho

use/7952255

Sally Wrigley (02) 4973 2775

Ben Wrigley 1300 322 366

FIRST FLOOR

SITE PLAN

This floor plan including furniture, fixture measurements and dimensions are approximate and for illustrative purposes only. BoxBrownie.com gives no guarantee, warranty or representation as to the accuracy and layout. All enquiries must be directed to the agent, vendor or party representing this floor plan.