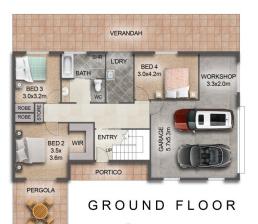

Inside, you'll find:

4 🚐 2 📛 3 🖨

Price : \$ 1,100,000 Land Size : 754 sqm

View : https://www.ellejayne.com.au/sale/nsw/lake-macquarie-west/bonnells-bay/residential/ho

use/7952255

Sally Wrigley (02) 4973 2775

Ben Wrigley 1300 322 366

FIRST FLOOR

SITE PLAN

This floor plan including furniture, fixture measurements and dimensions are approximate and for illustrative purposes only. BoxBrownie.com gives no guarantee, warranty or representation as to the accuracy and layout. All enquiries must be directed to the agent, vendor or party representing this floor plan.