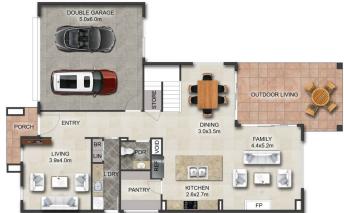

FIRST FLOOR PLAN

GROUND FLOOR PLAN

GROUND FLOOR
LIVING : 108.28m
GARAGE : 38.39m
O'DR LIVING : 22.33m
PORCH : 4.25m
TOTAL : 173.24m
UPPER FLOOR
TOTAL : 299.26m

This floor plan including furniture, fixture measurements and dimensions are approximate and for illustrative purposes only. BoxBrownie.com gives no guarantee, warranty or representation as to the accuracy and layout. All enquiries must be directed to the agent, vendor or party representing this floor plan.