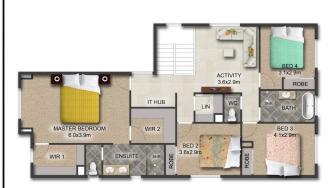

FIRST FLOOR PLAN

GROUND FLOOR PLAN

GROUND FLOOR
LIVING : 108.28m
GARAGE : 38.39m
O'DR LIVING : 22.33m
PORCH : 4.25m
TOTAL : 173.24m
UPPER FLOOR
TOTAL : 299.26m

This floor plan including furniture, fixture measurements and dimensions are approximate and for illustrative purposes only. BoxBrownie.com gives no guarantee, warranty or representation as to the accuracy and layout. All enquiries must be directed to the agent, vendor or party representing this floor plan.