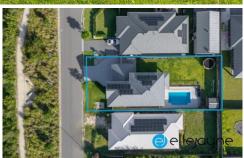

4 🕒 3 📛 2 🖨

**Price**: \$1,180,000 - \$1,220,000

Land Size: 714 sqm

View: https://www.ellejayne.com.au/sale/nsw/lake-

macquarie-west/cooranbong/residential/hou

se/7952329

Ben Wrigley 1300 322 366

Kaine Robinson 0401199636