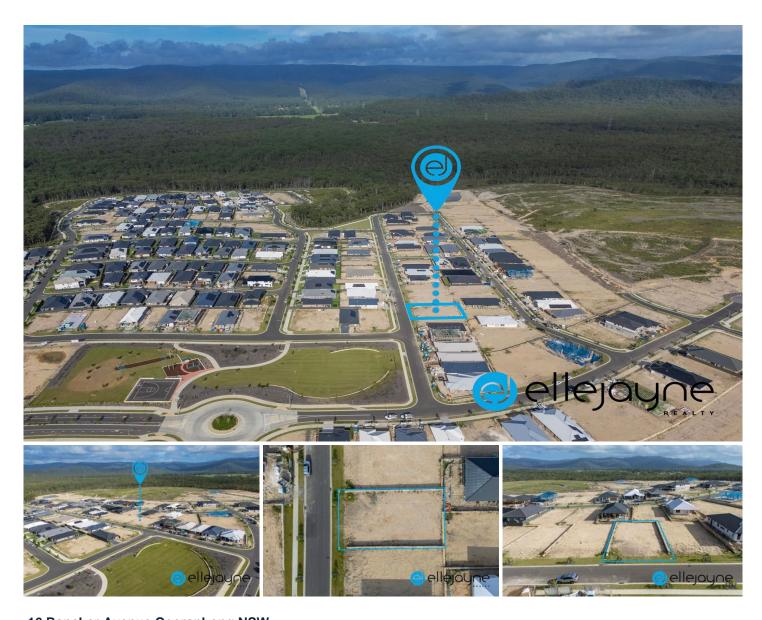

## 16 Rancher Avenue Cooranbong NSW

Interested in building?

Here is your opportunity to build you dream home or take advantage of a very strong rental demand and build an investment property - perfect for local university students seeking nearby accommodation.

Located close to Avondale School (K-12) and the soon-to-be built Cooranbong Town Centre (including Woolworths) and Avondale University, this block will be hotly contested.

Forming part of a modern, master-planned and highly sought-after estate, this block offers a peaceful vibe with plenty of potential.

Zoning: R2 (Low-Density Residential)

**Price**: \$430,000

**View**: https://www.ellejayne.com.au/sale/nsw/lake-mac quarie-west/cooranbong/residential/land/795257

Ben Wrigley 1300 322 366

Kaine Robinson 0401199636