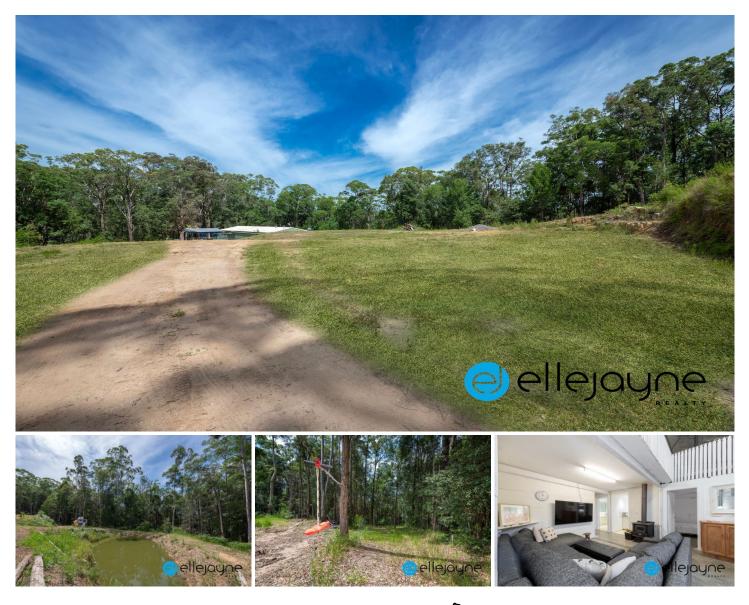

## 89 Elmo Street Ourimbah NSW

Retreat to your own wilderness oasis, just an hour from Sydney Harbour Bridge and moments from Ourimbah township.

On offer is a rare off-market opportunity to acquire 40 acres (approx) of accessible rainforest, bushland, pasture and residential clearing in a sought-after lifestyle pocket, an easy five-minute drive from trains, shops, dining and the M1 exit.

Creature comforts have already been established, providing a ready-made weekender, or accommodation while you plan your own home for the already cleared and levelled building envelope.

With a fenced paddock, blissful on-site nature trails, and a gate leading directly to the Ourimbah State Forest, this is a horse or trail-bike rider's dream. Seize this incredible tree-change opportunity - also just 20 minutes from Central Coast beaches - without compromising on convenience.