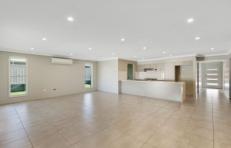

## Highlights include;

- ? Master bedroom with walk-in robe and ensuite
- ? Three bedrooms with built-ins
- ? Spacious open-plan living and separate media room
- ? Designed easy living
- ? Alfresco BBQ area