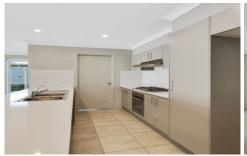

## Highlights include;

- ? Master bedroom with walk-in robe and ensuite
- ? Three bedrooms with built-ins
- ? Spacious open-plan living and separate media room
- ? Designed easy living
- ? Alfresco BBQ area