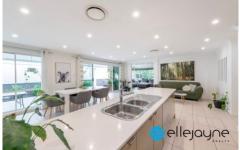

The heart of the home lies within its large grand kitchen, adorned with sleek stone benchtops, a gas cooktop, and stainless-steel appliances. Whether you're a culinary

4 🕒 2 📛 2 🖨

**Price** : \$ 1,040,000 **Land Size** : 670 sgm