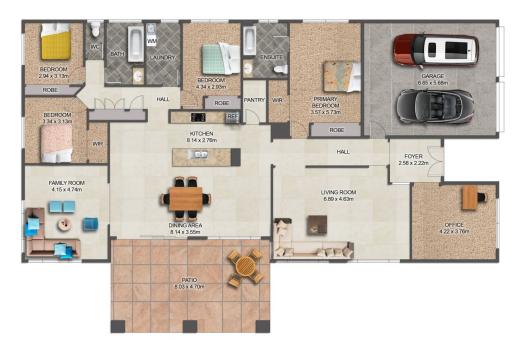

## FLOOR PLAN

This floor plan including furniture, fixture measurements and dimensions are approximate and for illustrative purposes only. BoxBrownie.com gives no guarantee, warranty or representation as to the accuracy and layout. All enquiries must be directed to the agent, vendor or party representing this floor plan.

62 Stan Johnson Drive, Hamlyn Terrace