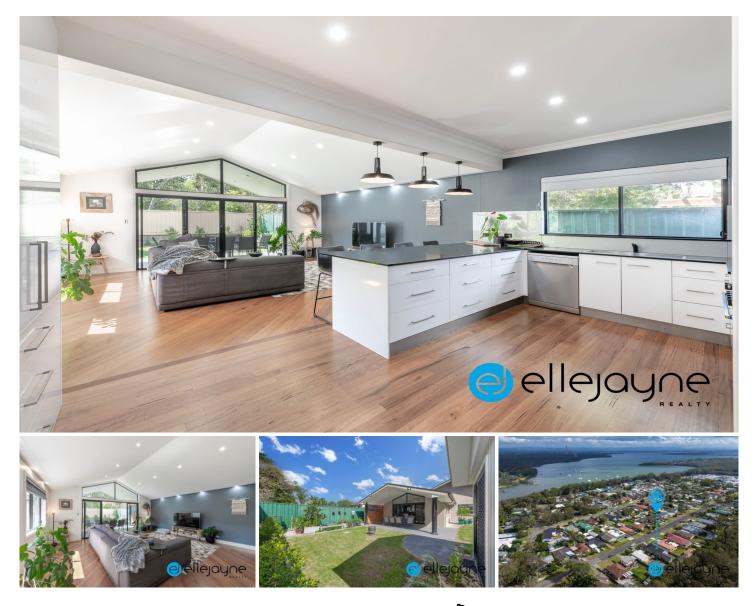

## 17 Trevally Avenue Chain Valley Bay NSW

Introducing a modern masterpiece in family living, nestled on a generous 601 sqm (approx) allotment just moments from the picturesque shores of Lake Macquarie. Experience the epitome of lifestyle luxury with this superbly crafted home, thoughtfully designed to cater to multigenerational households.

Step into a world of space and comfort with a sprawling single-level floor plan boasting 4 spacious bedrooms, each adorned with built-in robes. The opulent master suite beckons with a spacious walk-in robe, indulgent ensuite with double shower and spa bath, and a private courtyard for moments of tranquillity. A central study provides the perfect sanctuary for work or study.

Entertain with ease in the marvellous stone kitchen, boasting brand new Westinghouse oven and range hood, 5 🛤 3 🚆 4 🚘

| Price     | : \$ 950,000 |
|-----------|--------------|
| Land Size | : 601 sam    |