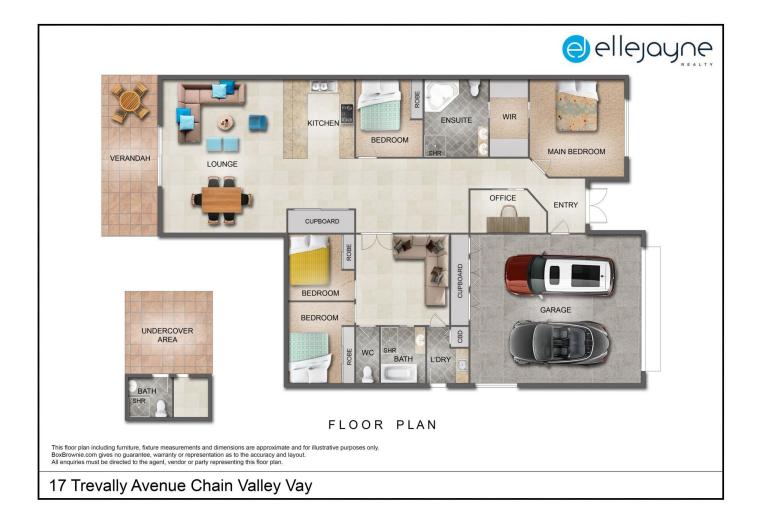

Step into a world of space and comfort with a sprawling single-level floor plan boasting 4 spacious bedrooms, each adorned with built-in robes. The opulent master suite beckons with a spacious walk-in robe, indulgent ensuite with double shower and spa bath, and a private courtyard for moments of tranquillity. A central study provides the perfect sanctuary for work or study.