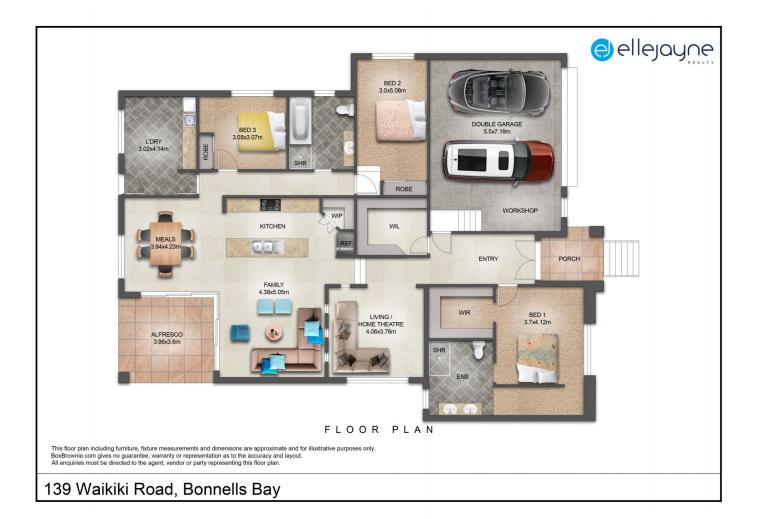

## 139 Waikiki Road Bonnells Bay NSW

Set in an elevated position on one of the most sought-after streets on the Morisset Peninsula, this exquisite Clarendon home provides for the buyer who enjoys the finer things in life.

Features include, but are not limited to:

? Three sizeable and classy bedrooms, all appointed with stylish plantation shutters. Huge master bedroom ceiling fan, huge ensuite featuring his/her sinks and two huge walk-in robes.