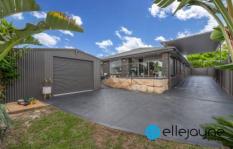

Complimenting a beautifully designed and light-filled home is a high-end shed with easy side access (3.4 metres) via the electric gates on the second driveway and through the heightened carport (3.97 metres), perfect for secure storage of boats, caravans, or the project car.