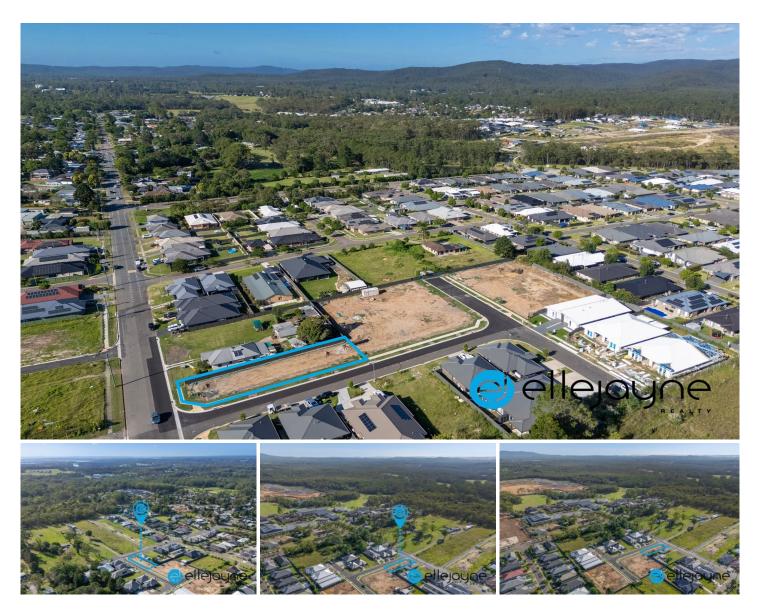

## 104 Avondale Road Cooranbong NSW

Located close to Avondale School (K-12) and the soon-to-be built Cooranbong Town Centre (including Woolworths) and Avondale University, this block will be hotly contested.

Forming part of a modern and sought-after estate, this corner block offers a peaceful vibe with plenty of potential.

Zoning: R2 (Low-Density Residential) Dimensions: Approx 42.3m frontage to Edwin Street,