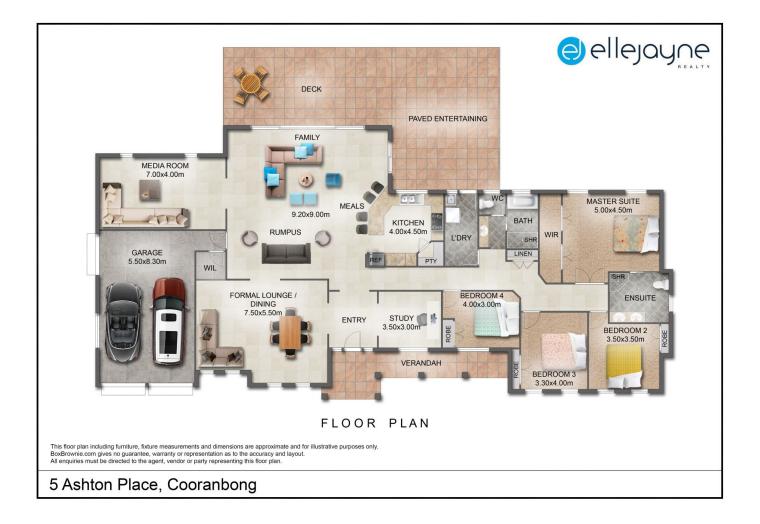

Set on a quality 1567m2 block in a quiet part of a peaceful estate, your dream home blends a large, beautiful home with a private yard, views of the majestic Watagan Mountains, a brilliant concrete pool, plenty of green space, a quality chicken coop and raised garden beds.

## 4 🛤 2 📛 2 🖨

| Price   |
|---------|
| Price : |

View

UNDER CONTRACT

Land Size : 1567 sqm

: https://www.ellejayne.com.au/sale/nsw/lakemacquarie-west/cooranbong/residential/hou se/7980846

**Ben Wrigley** 1300 322 366