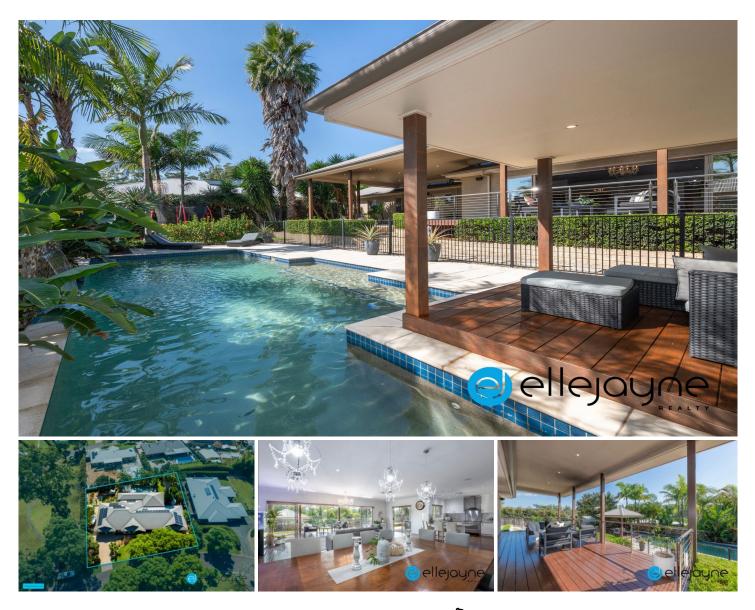

## **5 Ashton Place Cooranbong NSW**

Located in the exclusive Ellenborough Park Estate, this extravagant single level home provides a lifestyle to be celebrated in a suburb to be celebrated.

Welcome to 5 Ashton Place, Cooranbong - your new lifestyle abode.

Set on a quality 1567m2 block in a quiet part of a peaceful estate, your dream home blends a large, beautiful home with a private yard, views of the majestic Watagan Mountains, a brilliant concrete pool, plenty of green space, a quality chicken coop and raised garden beds.

Treat yourself and your loved ones to one of the finest homes in one of the finest estates in the region with rolling green fields, tennis court, BBQ facilities and quality walking paths.