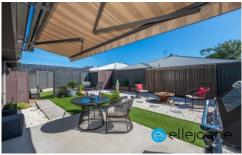

## 15 Carrera Crescent Cooranbong NSW

Located on a level 643m2 block in the tranquil Highland Green Estate, this high-quality McDonald Jones home offers a peaceful and low-maintenance lifestyle.

The Highland Green Estate is a modern and sought-after estate with a rural outlook that is perfectly captured in this practical and character-filled, single level home overlooking Cooranbong bushland with plenty of room for the motorhome, boat, or other toys.

Features include, but are not limited to:

? Four modern bedrooms, all appointed with ducted air-conditioning, built-in robes, and ceiling fans. Master featuring modern ensuite, large walk-in robe, heated towel rack, his/her vanity, and a beautiful and environmentally protected rural outlook.

4 🕒 2 📛 2 🖨

Price : CONTACT AGENT

Land Size