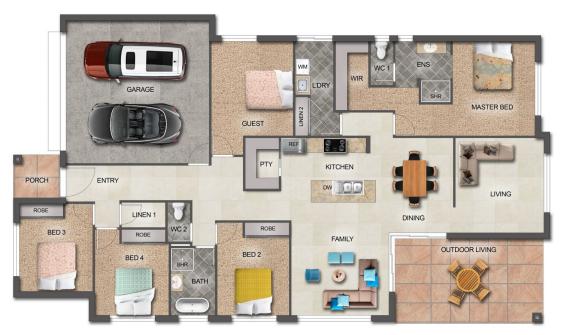

**Price** : \$ 970,000 **Land Size** : 593 sqm

View: https://www.ellejayne.com.au/sale/nsw/centr

al-coast-region/wyee/residential/house/7988

524

Jayse Russo (02) 4973 2775

FLOOR PLAN

This floor plan including furniture, fixture measurements and dimensions are approximate and for illustrative purposes only. BoxBrownie.com gives no guarantee, warranty or representation as to the accuracy and layout. All enquiries must be directed to the agent, vendor or party representing this floor plan.