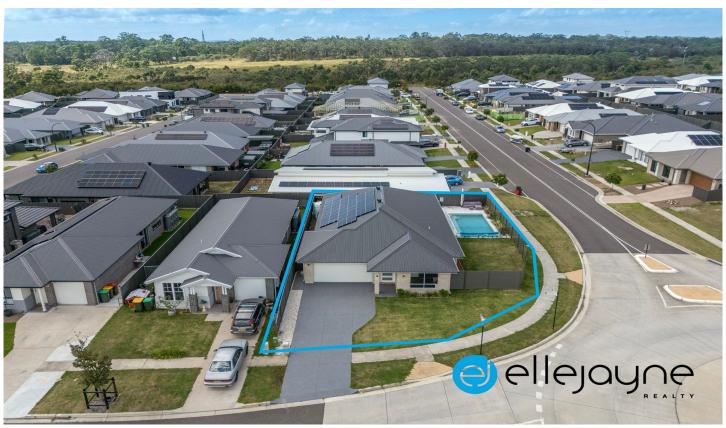

## 73 Soreina Drive Wyee NSW

Embrace the epitome of contemporary living in this Coral home masterpiece, where opulence intertwines seamlessly with practicality to cater to every family member's desires. Delighting the eye with its expansive floorplan and enticing inground pool, this residence is adorned with top-tier finishes curated for the sophisticated buyer.

Elevate your lifestyle and leave a lasting impression on neighbours, family, and friends with the striking curb appeal that hints at the elegance concealed within.

Highlighted features include:

4 🚐 2 📛 2 🖨

**Price** : \$ 970,000 **Land Size** : 593 sqm

View: https://www.ellejayne.com.au/sale/nsw/centr

al-coast-region/wyee/residential/house/7988

524

Jayse Russo (02) 4973 2775

FLOOR PLAN

This floor plan including furniture, fixture measurements and dimensions are approximate and for illustrative purposes only. BoxBrownie.com gives no guarantee, warranty or representation as to the accuracy and layout. All enquiries must be directed to the agent, vendor or party representing this floor plan.

73 Soreina Drive, Wyee