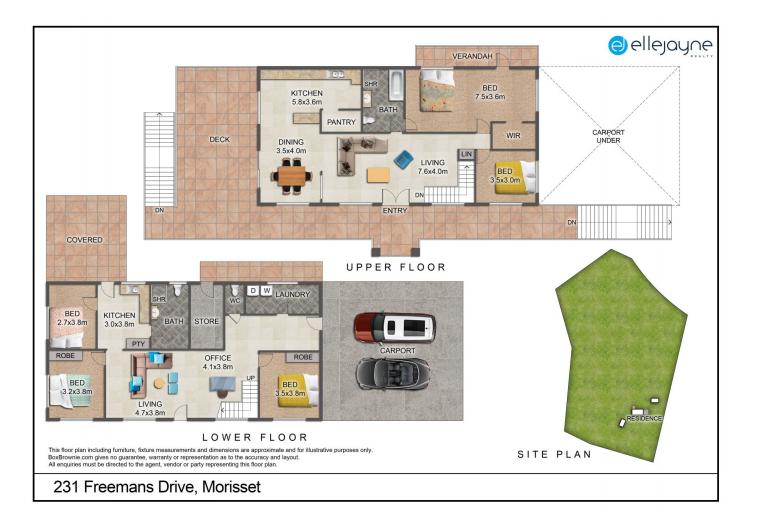

Featuring 18 acres of level and quality pastured land with town water and mains power, large paddock with quality fencing (partial post and rail, electric fencing), large double bay shed with workshop area (approx. 8m x 11m), 4 x quality stables (approx. 4m x 4m) with wash bay and small tack room with direct access to Dora Creek, this property will appeal to a huge demographic of buyers.

## 5 🛤 2 📛 6 🚘

**Price** : Price upon Request

- View
- Land Size : 18 Acres
  - : https://www.ellejayne.com.au/sale/nsw/lakemacquarie-west/morisset/residential/house/ 7999078

**Ben Wrigley** 1300 322 366