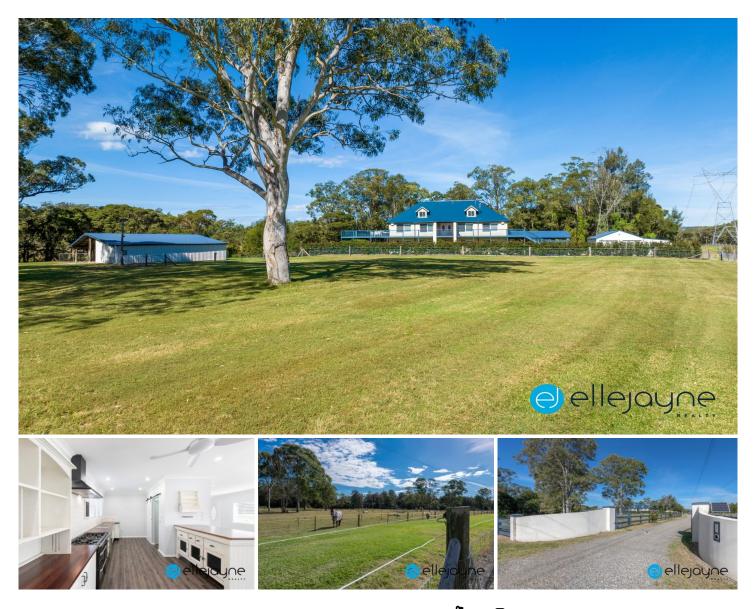

## 231 Freemans Drive Morisset NSW

Sitting proudly on the outskirts of the vibrant suburb of Morisset, this grand dual-occupancy home combines practicality with modern appeal and, most importantly, space!

Featuring 18 acres of level and quality pastured land with town water and mains power, large paddock with quality fencing (partial post and rail, electric fencing), large double bay shed with workshop area (approx. 8m x 11m), 4 x quality stables (approx. 4m x 4m) with wash bay and small tack room with direct access to Dora Creek, this property will appeal to a huge demographic of buyers.

Having provided beautiful memories for the current owners and their family, they are now providing you with the chance to give your family the lifestyle they deserve! Quality acreages in and around Morisset are a rare offering